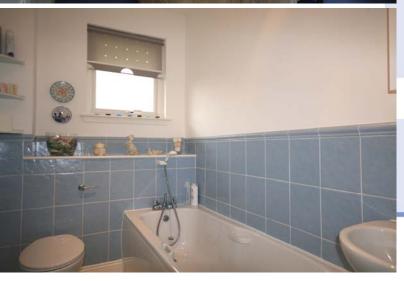

The property comprises; hallway with large storage cupboard and access hatch to loft space. Fabulous lounge benefiting from magnificent sea views and door leading out to balcony. Modern fitted kitchen with a range of base and wall mounted units, gas hob, electric oven, integrated dishwasher, stainless steel sink and drainer, washing machine and fridge/freezer and serving hatch to dining room. Generously proportioned dining room with window to the side seeing as far as the Ayrshire Coastline. Master bedroom with fitted wardrobes and en-suite shower room comprising corner shower cubicle, mains operated shower, wash hand basin and WC, part tiled walls. Spacious, second double bedroom situated to the rear. Well presented bathroom with bath, wash hand basin and WC, part tiled walls.