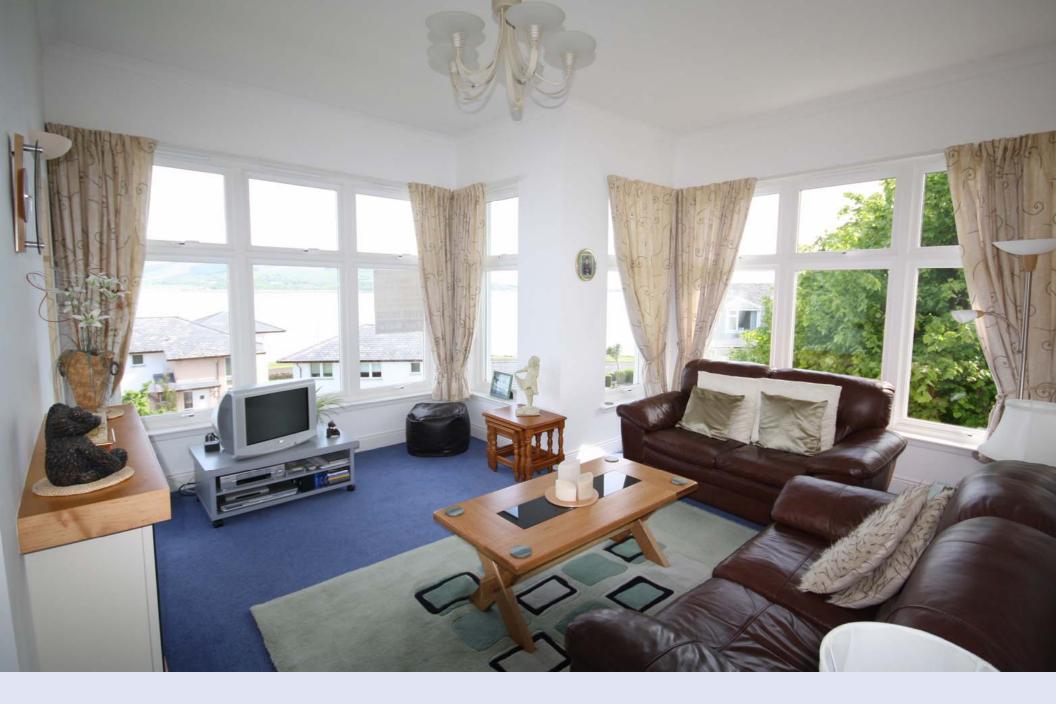

The property comprises; hallway with large storage cupboard and access hatch to loft space. Fabulous lounge benefiting from magnificent sea views and door leading out to balcony. Modern fitted kitchen with a range of base and wall mounted units, gas hob, electric oven, integrated dishwasher, stainless steel sink and drainer, washing machine and fridge/freezer and serving hatch to dining room. Generously proportioned dining room with window to the side seeing as far as the Ayrshire Coastline. Master bedroom with fitted wardrobes and en-suite shower room comprising corner shower cubicle, mains operated shower, wash hand basin and WC, part tiled walls. Spacious, second double bedroom situated to the rear. Well presented bathroom with bath, wash hand basin and WC, part tiled walls.