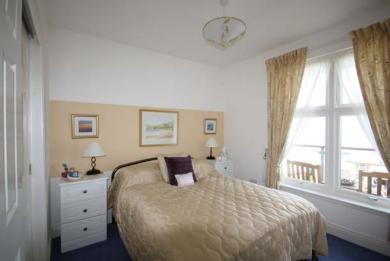

The property comprises; hallway with large storage cupboard and access hatch to loft space. Fabulous lounge benefiting from magnificent sea views and door leading out to balcony. Modern fitted kitchen with a range of base and wall mounted units, gas hob, electric oven, integrated dishwasher, stainless steel sink and drainer, washing machine and fridge/freezer and serving hatch to dining room. Generously proportioned dining room with window to the side seeing as far as the Ayrshire Coastline. Master bedroom with fitted wardrobes and en-suite shower room comprising corner shower cubicle, mains operated shower, wash hand basin and WC, part tiled walls. Spacious, second double bedroom situated to the rear. Well presented bathroom with bath, wash hand basin and WC, part tiled walls.