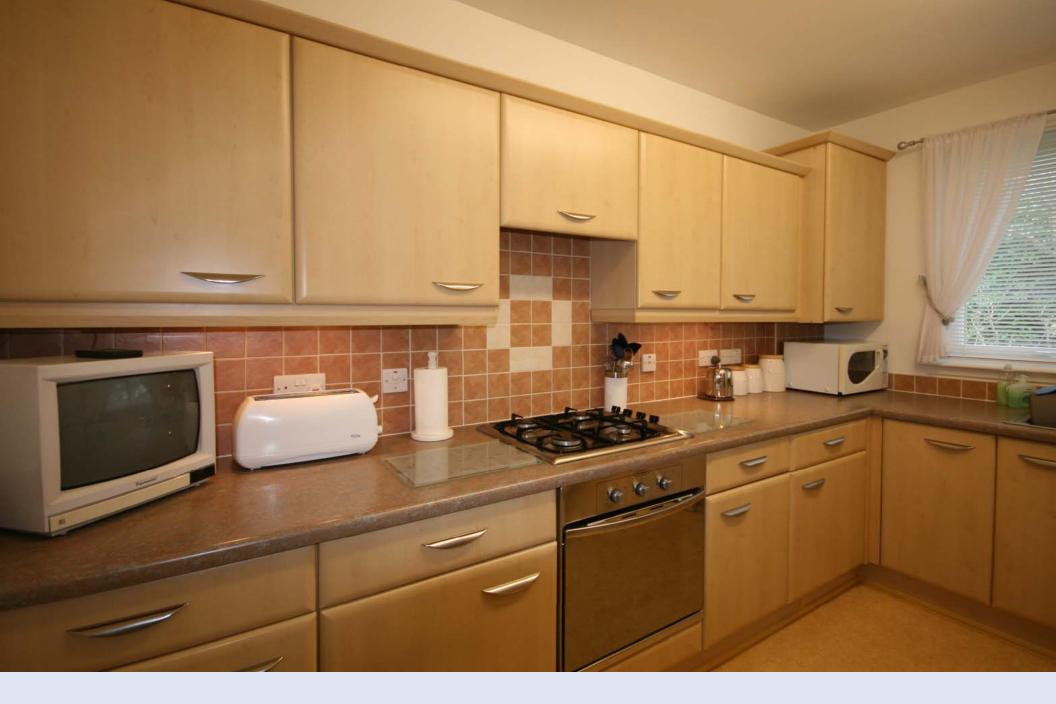

The property comprises; hallway with large storage cupboard and access hatch to loft space. Fabulous lounge benefiting from magnificent sea views and door leading out to balcony. Modern fitted kitchen with a range of base and wall mounted units, gas hob, electric oven, integrated dishwasher, stainless steel sink and drainer, washing machine and fridge/freezer and serving hatch to dining room. Generously proportioned dining room with window to the side seeing as far as the Ayrshire Coastline. Master bedroom with fitted wardrobes and en-suite shower room comprising corner shower cubicle, mains operated shower, wash hand basin and WC, part tiled walls. Spacious, second double bedroom situated to the rear. Well presented bathroom with bath, wash hand basin and WC, part tiled walls.